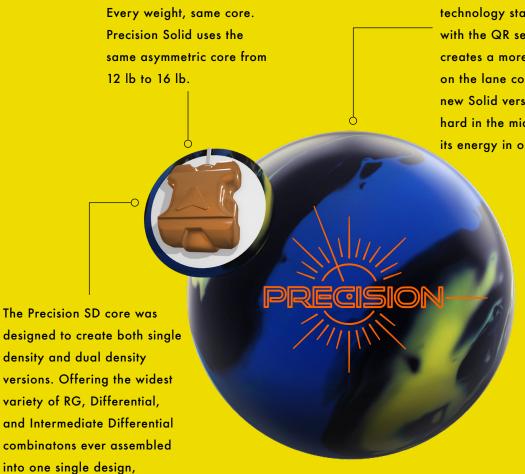

## PRECISION SOLID

Track's new Prime coverstock advances the technology started in the original Paradox with the QR series. This new technology creates a more consistent and uniform grip on the lane compared to its predecessor. This new Solid version allows the Precision to dig hard in the mid lane without expending all of its energy in one spot.

Precision Solid is designed to give incredible traction in the midlane and motion downlane in the heaviest of oils.

| Specs | 16lb  | 15lb  | 14lb  | 13lb  | 12lb  |
|-------|-------|-------|-------|-------|-------|
| RG    | 2.50  | 2.49  | 2.51  | 2.55  | 2.62  |
| Diff  | 0.047 | 0.054 | 0.054 | 0.047 | 0.036 |

Precision Solid takes versatility

to a whole new level.

Core: Precision SD | Coverstock: Prime Solid | Intermediate Differential: 0.020 | Finish: 500/2000 Abralon™

Lane Condition: Heavy Oil | Color: Blue/Yellow/Black