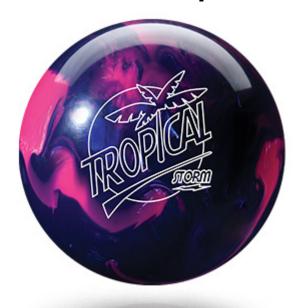

## Tropical Storm™ - Pink/Purple

**COVERSTOCK:** Reactor<sup>™</sup> Pearl Reactive

WEIGHT BLOCK: Camber™ Core

FACTORY FINISH: 1500-grit Polished

**BALL COLOR:** Pink/Purple

**DUROMETER: 74-76 Rex D-scale** 