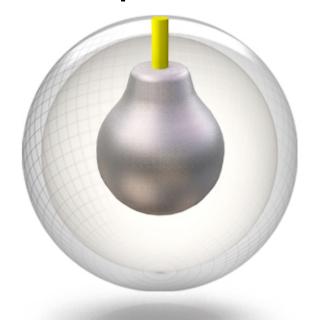

FLARE POTENTIAL: 2" - 3" (Medium-Low)

FRAGRANCE: Birthday Cake

WEIGHTS: 10-16 lbs.

| Lbs. | RG   | Diff. | Weight<br>Block |
|------|------|-------|-----------------|
| 16   | 2.57 | 0.009 |                 |
| 15   | 2.57 | 0.009 |                 |
| 14   | 2.57 | 0.013 |                 |
| 13   | 2.63 | 0.009 |                 |
| 12   | 2.65 | 0.011 |                 |