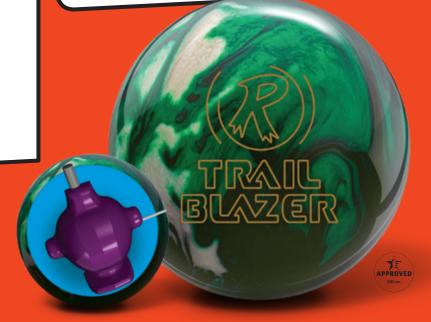

## TRAIL BLAZER™

**LEVEL** Top Shelf

RG

PART NUMBER 60-106648-93X

COLOR Emerald / White / Black

CORE Asymmetric (DynamiCore)

COVERSTOCK MOtion Magic

COVER TYPE Hybrid Reactive

FINISH 500, 1000, 1500 Siaair / Crown Factory Compound

WARRANTY Two years from purchase date

16LB15LB14LB2.4952.4842.5000.0450.0520.052

 DIFF
 0.045
 0.052
 0.032

 INT DIFF
 0.017
 0.020
 0.020

www.radicalbowling.com

©2021 Radical Bowling Technologies • 1021-12

The Trail Blazer is a Top Shelf launch featuring a strong performing asymmetrical core and the new MOtion Magic coverstock. This new cover creates our largest footprint on the lane. The combination of core and cover generates plenty of hook, backend motion, and tons of continuation.