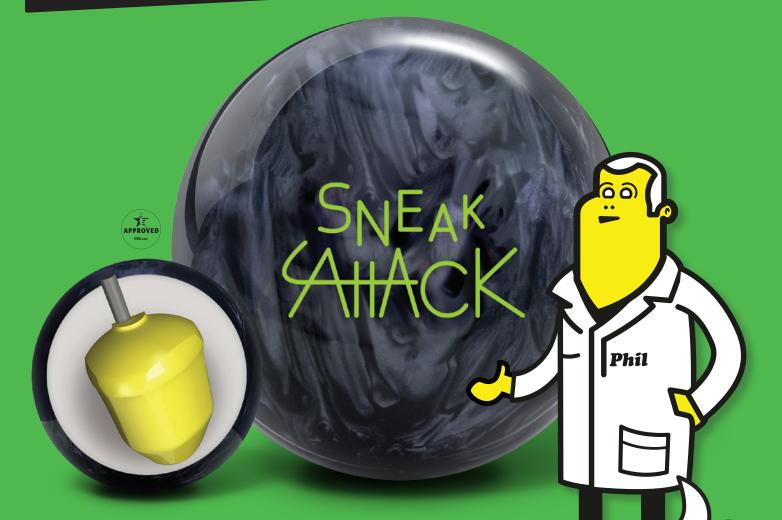

## SNEAK ATTACK

LEVEL EZ-Use PART NUMBER 60-106743-93X COLOR Black Pearl / Black CORE Sneak Attack Symmetric COVERSTOCK MTH-1 COVER TYPE Hybrid Reactive FINISH 500, 1000, 2000 Siaair / Crown Factory Polish WARRANTY Two years from purchase date

| 161 B    | 15LB    | 14LB  | 13LB  | 12LB           |
|----------|---------|-------|-------|----------------|
| <br>2510 | 2 5 4 4 | 2.561 | 2.574 | 2.597<br>0.040 |

The Sneak Attack features a new low differential core 0.036 and a medium Rg 2.544, but that's not all that's new; we have added a new cover, the Micro Textured Hybrid (MTH). This new cover uses a different additive, adding a different performance level to the Textured Pearl cover concept.