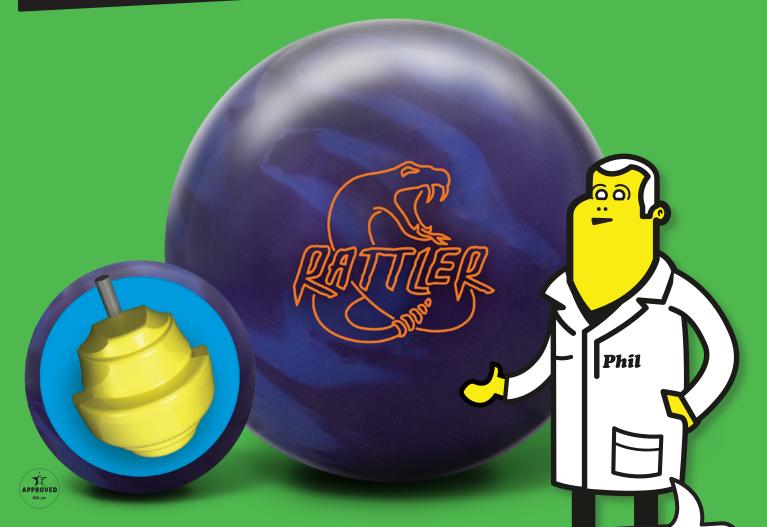

## **RATTLER**<sup>™</sup>

LEVEL Reliable PART NUMBER 60-106827-93X COLOR Purple / Dark Purple CORE Rattler Symmetric COVERSTOCK S.H.A.R.P. Solid COVER TYPE Solid Reactive FINISH 500, 1500, 4000 Siaair WARRANTY Two years from purchase date

The Rattler is a new addition to our popular Reliable performance category, following in the footsteps of the Bigfoot; the Rattler is strong and continuous like the Bigfoot but is more angular with more backend motion.