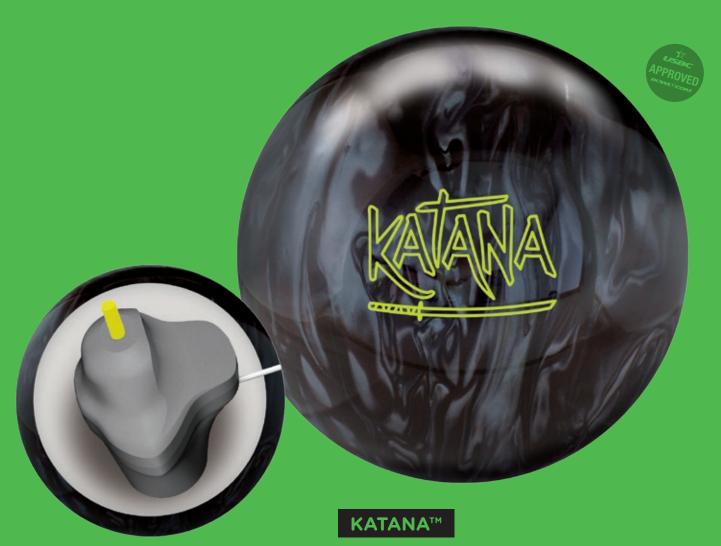

**LEVEL** Top Shelf

**PART NUMBER** 60-105970

**COLOR** Black / Charcoal Pearl

**CORE** Katana Asymmetric

**COVERSTOCK** Forged

FINISH 500, 1000 Siaair / Crown Factory Compound

## **PERFORMANCE**

The Katana is a new addition to our Top Shelf line and features a new core and coverstock. For the first time in Radical's history we have named a cover, the Katana features the Forged coverstock. This combination of a new cover and a new asymmetric core helps the Katana provide the most back end motion to date for Radical.