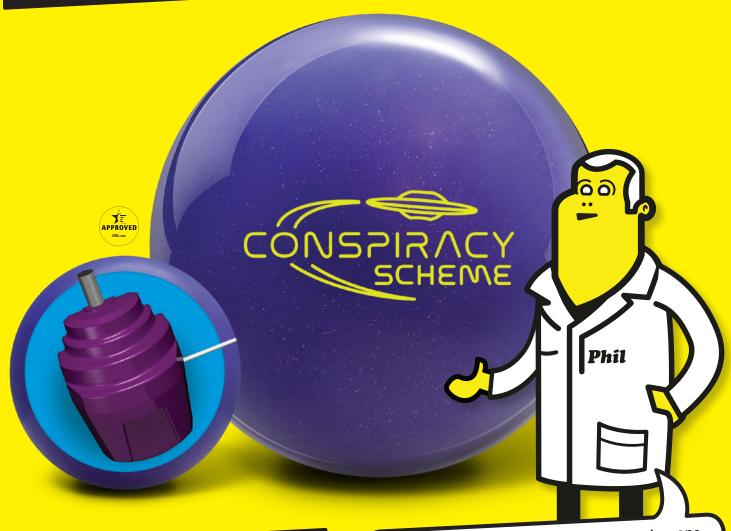

## **CONSPIRACY SCHEME™**

LEVEL Top Shelf

PART NUMBER 60-106700-93X

**COLOR** Purple

CORE Asymmetric (DynamiCore)

COVERSTOCK Motion Magic Solid

COVER TYPE Solid Reactive

FINISH 500 Siaair / Crown Factory Compound

The Conspiracy Solid was Radical's number one selling ball of all time, and we have found a way to make it even better. Radical's newest Top Shelf launch, The Conspiracy Scheme, is a newly engineered version of the original Conspiracy solid featuring several improvements that should surely get lots of attention.