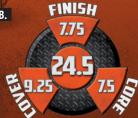

Crown Factory Compound

WEIGHTS: 16-12 Pounds

LANE CONDITION: Medium oil

**REACTION:** Strong midlane and backend WARRANTY: Two years from purchase date

|      | 16 lb  | 15 lb | 14 lb | 13 lb | 12 lb |
|------|--------|-------|-------|-------|-------|
| D.C. | 2 /195 | 2.485 | 2.506 | 2.585 | 2.608 |
| RU   | 0.040  | 0.045 | 0.045 | 0.040 | 0.040 |
| UIFF | 0.040  | 0.045 | 0,0   |       |       |