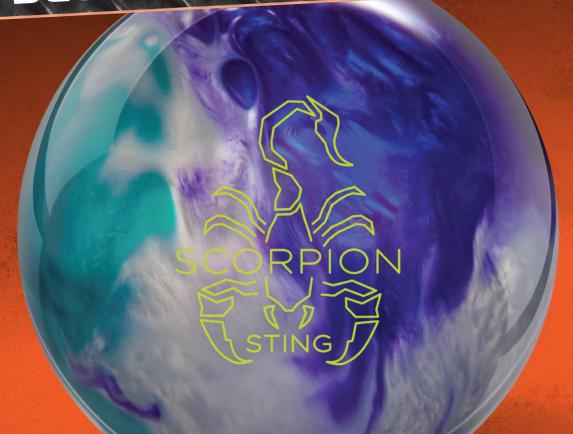

## CORPION STING

PERFORMANCE: Mid

**PART NUMBER:** 60-106803-93X **COLOR:** Teal / Silver / Purple

CORE: LED 3.0

**COVERSTOCK:** Semtex Pearl **COVER TYPE:** Pearl Reactive **FINISH:** 500, 1000, 1500 Siaair /

Crown Factory Compound

WEIGHTS: 16-12 Pounds

LANE CONDITION: Medium oil

**REACTION:** Strong midlane and backend WARRANTY: Two years from purchase date

|      | 16 lb  | 15 lb | 14 lb | 13 lb | 12 lb |
|------|--------|-------|-------|-------|-------|
| D.C. | 2 /195 | 2.485 | 2.506 | 2.585 | 2.608 |
| RU   | 0.040  | 0.045 | 0.045 | 0.040 | 0.040 |
| UIFF | 0.040  | 0.045 | 0,0   |       |       |