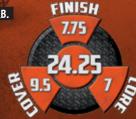

Compound

WEIGHTS: 16-12 Pounds LANE CONDITION: Medium oil

**REACTION:** Skid / Flip

**WARRANTY:** Two years from purchase date

|     | 16 lb | 15 lb | 14 lb | 13 lb | 12 lb |
|-----|-------|-------|-------|-------|-------|
| RG  | 2.484 | 2 469 | 2.485 | 2.597 | 2.593 |
| RU  | 0.029 | 0.034 | 0.034 | 0.041 | 0.041 |
| J   | 0.023 | 0.031 | 0.013 | 0.014 | 0.014 |
| ASY | 0.011 | 0.015 | 0.015 | 010 1 |       |