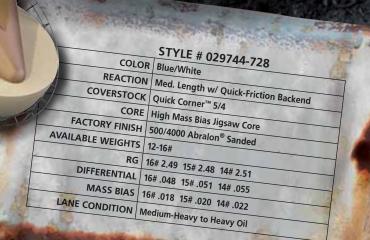

The Hammer Jigsaw Corner is the piece of the puzzle you need to survive. There's no need to suffer through heavy oil lane conditions. The Jigsaw Corner uses a new Quick Corner 5/4 coverstock, improving the angularity and backend motion in our Jigsaw series. With its 500/4000 finish, and a low RG core, Jigsaw Corner is prepared to take on the heaviest oiled lane conditions by cutting through the oil and turning this Jigsaw down lane. The choice is yours.