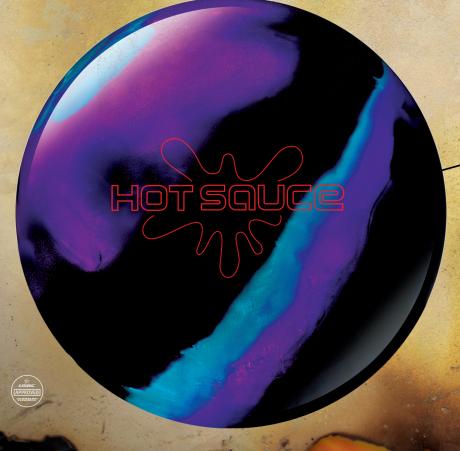

HB7126\_Mmp\_HotSauceAd\_SS.indd 1 12/22/08 11:12:48 AM

DIFFERENTIAL...16# .050 15# .050 14# .048 RG......16# 2.45 15# 2.45 14# 2.46 Put the heat on the competition with the Hot Sauce Pearl, Hammer's most dangerous ball yet. Wrapped in our new Skid Flip Aggressive Edge Coverstock and loaded with an already-proven Contrusion core, the Hot Sauce Pearl is an aggressive combination of power and control that'll provide even more backend in front of the pins and quickly set your game on fire.