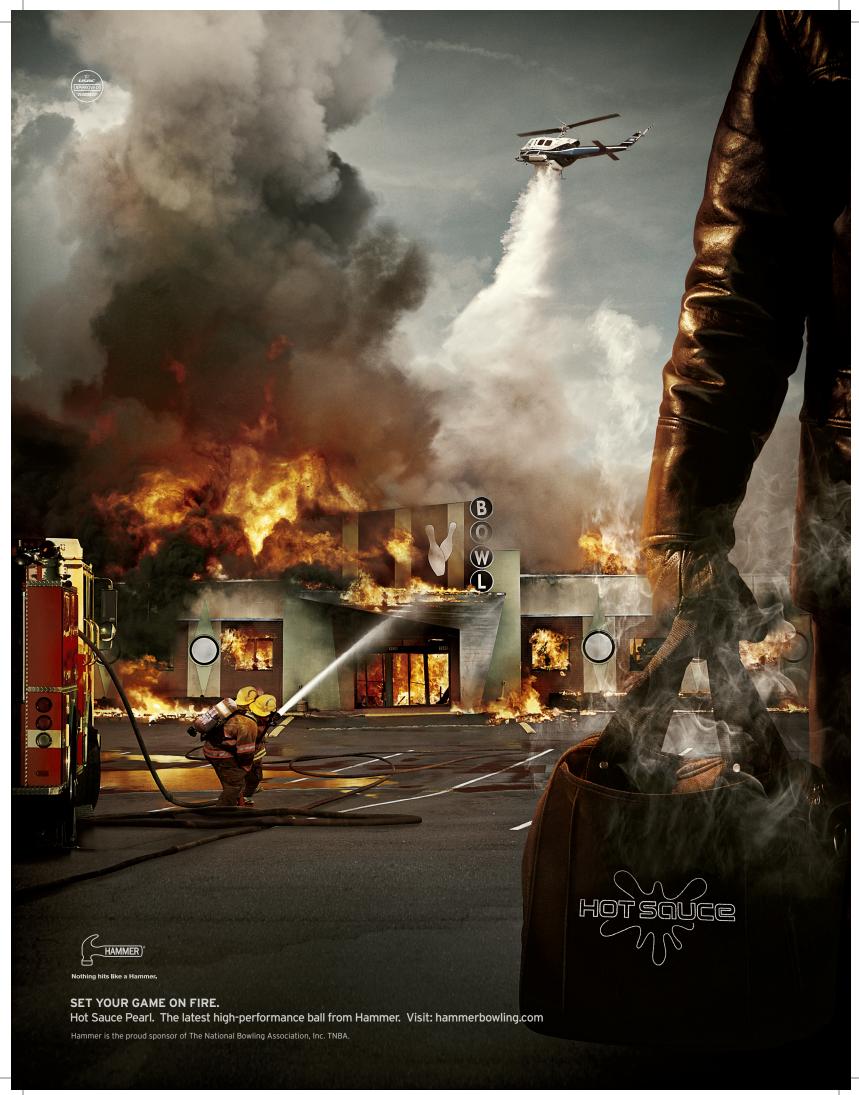

HB7126\_Mmp\_HotSauceAd\_SS.indd 1 12/22/08 11:12:48 AM

DIFFERENTIAL...16# .050 15# .050 14# .048 RG......16# 2.45 15# 2.45 14# 2.46 Put the heat on the competition with the Hot Sauce Pearl, Hammer's most dangerous ball yet. Wrapped in our new Skid Flip Aggressive Edge Coverstock and loaded with an already-proven Contrusion core, the Hot Sauce Pearl is an aggressive combination of power and control that'll provide even more backend in front of the pins and quickly set your game on fire.