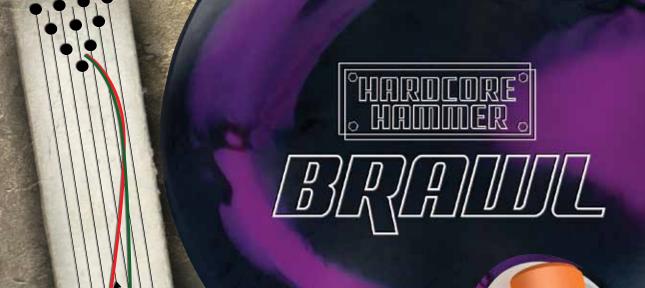

GET HARDCORE WITH THE BRAWL!
HARDCORE HAMMER BRAWL FEATURES
THE SAME GREAT CORE SHAPE AS THE
GRIND, WITH OUR AGGRESSIVE VIOLENT
FLIP REACTIVE™ COVERSTOCK TO GIVE YOU
MEDIUM HOOK WITH CONTINUOUS BACKEND
ON MEDIUM OIL LANE CONDITIONS.

STYLE 029744-607XX

ODLOR [BLACK/VIOLET]

REACTION [MEDIUM HOOK WITH
CONTINUOUS BACKEND]

GOVERSTOCK [VIOLENT FLIP REACTIVE]

CORE BULLET CORE

FACTORY FINISH [800/1000/2000/2000]

AVAILABLE WEIGHTS [10# TO 16#]

@6 [16# 2.57 15# 2.56 14# 2.58] DIFFERENTIAL [16# .029 15# .045 14# .047]