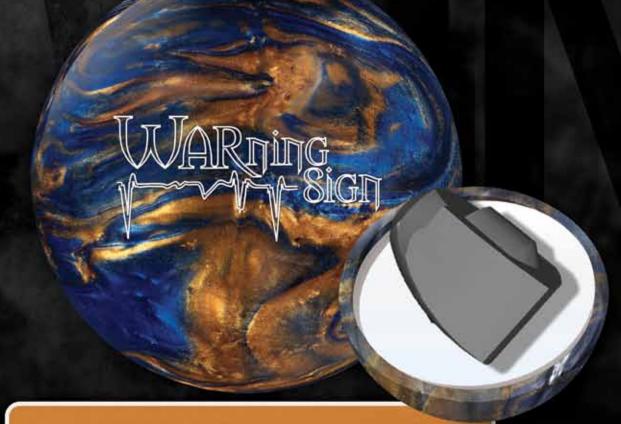

## BOWLTO WIN.

THE NEW WARNING SIGN is the ball to have when you're up against the odds.

With the all new VERVE Core design and the all new High Traction Reactive

HYBRID-2 cover, this combination of core and cover will have you winning in

**Heavy Oil Environments!** 

|    |      | ٠. |      |
|----|------|----|------|
| ΑI | IIRI | вι | JTES |

| STYLE            | 029744-888xx             |
|------------------|--------------------------|
| COLOR            | Navy/Gold Pearl          |
| REACTION         | Strong Continuous Motion |
| CORE             | Vital Mass Bias          |
| WEIGHT           | 12 - 16 lbs.             |
| MASS BIAS RATING | .009                     |

## RG/DIFFERENTIAL

|     | RG   | Diff |
|-----|------|------|
| #12 | 2.62 | .046 |
| #13 | 2.59 | .043 |
| #14 | 2.49 | .050 |
| #15 | 2.49 | .046 |
| #16 | 2.49 | .041 |

ebonite.com