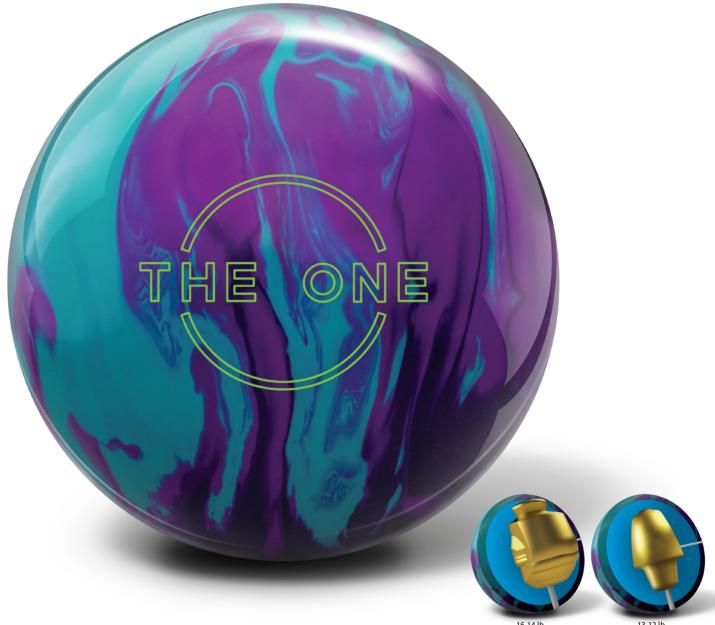

## **EBONITE.COM**

PERFORMANCE: High **PART NUMBER:** 60-106817-93X **COLOR:** Teal / Purple / Violet

COVERSTOCK: GB14.4 Solid **COVER TYPE:** Solid Reactive **FINISH:** 500, 1000, 2000 Siaair / Crown Factory Compound

WEIGHTS: 16-12 Pounds

CORE: Centrex Symmetrical Mass Bias LANE CONDITION: Medium to heavy oil **REACTION:** Length with strong backend WARRANTY: Two years from purchase date

|      | 16 lb | 15 lb | 14 lb | 13 lb | 12 lb |
|------|-------|-------|-------|-------|-------|
| RG   | 2.474 | 2.466 | 2.493 | 2.597 | 2.593 |
| DIFF | 0.049 | 0.056 | 0.053 | 0.041 | 0.041 |
| ASY  | 0.021 | 0.027 | 0.025 | 0.014 | 0.014 |