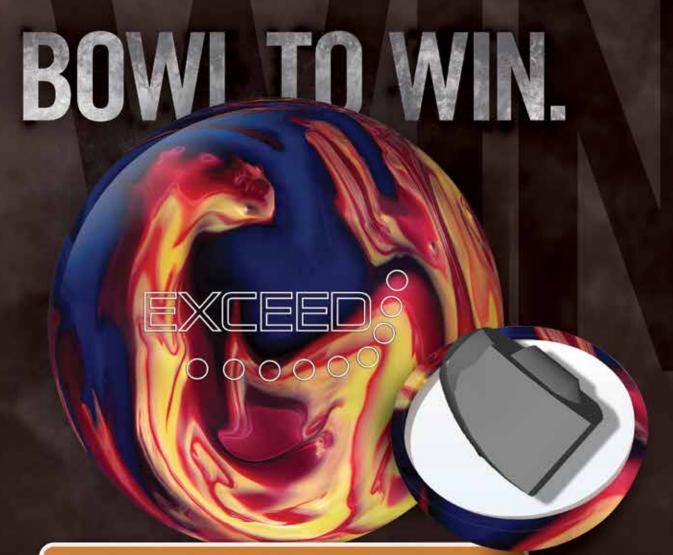

**EXCEED EXPECTATIONS!** When you're looking for a ball that picks up in the midlane with strong control on heavier oil patterns, the Exceed is the ball for you. Its popular Verve core with HTR 3.0 HYBRID coverstock also prove to be great for bowlers with higher ball speed or lower rev rate. BOWL TO WIN with Ebonite!