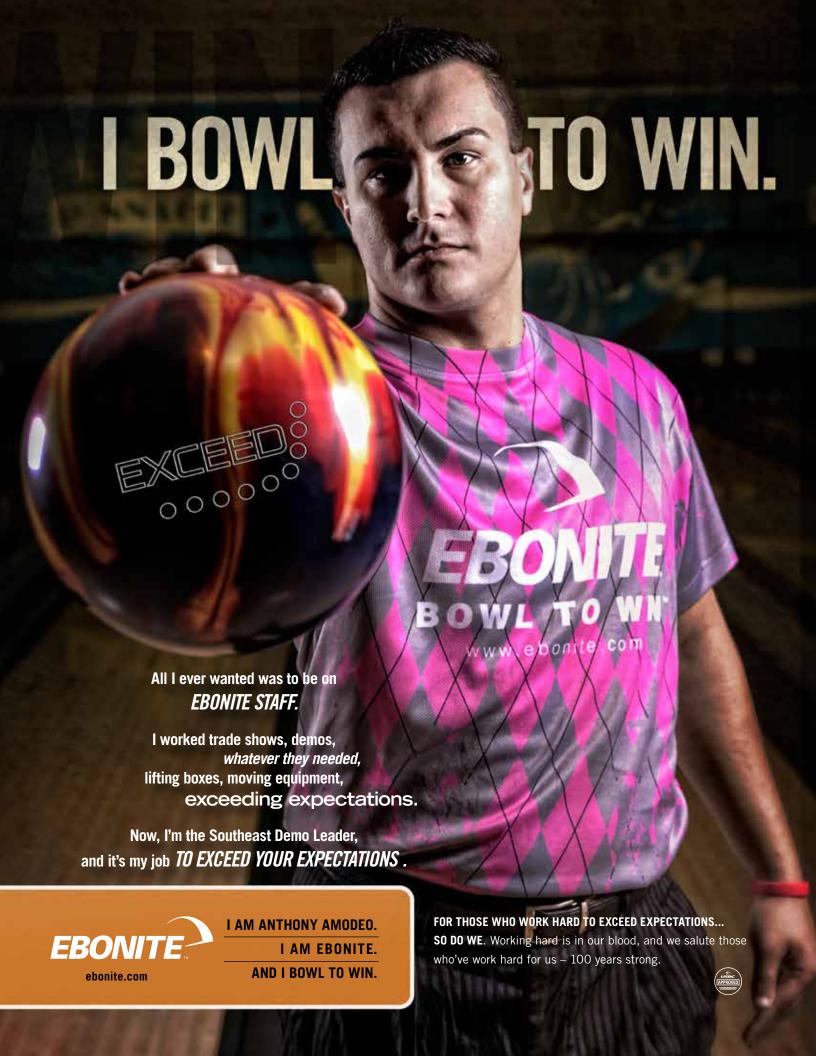

**EXCEED EXPECTATIONS!** When you're looking for a ball that picks up in the midlane with strong control on heavier oil patterns, the Exceed is the ball for you. Its popular Verve core with HTR 3.0 HYBRID coverstock also prove to be great for bowlers with higher ball speed or lower rev rate. BOWL TO WIN with Ebonite!