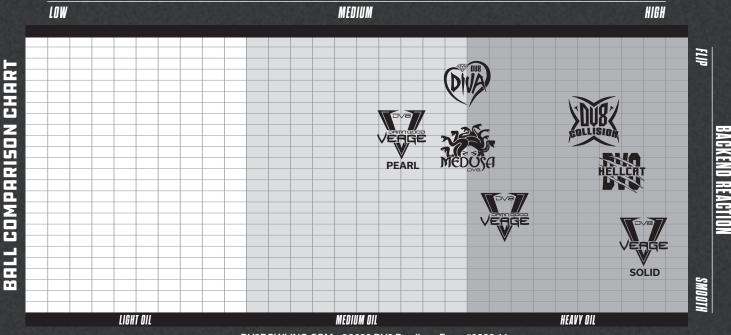

## VERGE SOLID™

LEVEL \$\$\$\$\$ PART NUMBER 60-106819-93X COLOR Orange / White CORE Threshold COVERSTOCK Inciter Max Traction COVER TYPE Solid Reactive FINISH 500, 1000, 1500 Siaair Micro Pad WEIGHTS 16-12 lbs. HOOK 315 LENGTH 125 PERFORMANCE Strong overall hook LANE CONDITION Heavy oil