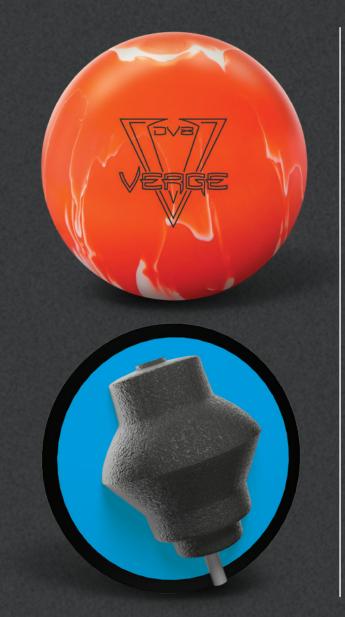

## VERGE SOLID™

LEVEL \$\$\$\$\$ PART NUMBER 60-106819-93X COLOR Orange / White CORE Threshold COVERSTOCK Inciter Max Traction COVER TYPE Solid Reactive FINISH 500, 1000, 1500 Siaair Micro Pad WEIGHTS 16-12 lbs. HOOK 315 LENGTH 125 PERFORMANCE Strong overall hook LANE CONDITION Heavy oil

## **WARRANTY** Two years from purchase date

|      |       |       | 14 lb |       |       |
|------|-------|-------|-------|-------|-------|
|      |       |       | 2.493 |       |       |
| DIFF | 0.048 | 0.049 | 0.049 | 0.041 | 0.041 |