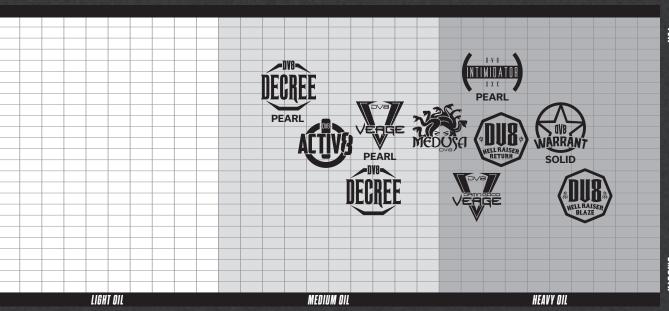

WEIGHTS 16-12 lbs.

**HOOK** 275

LENGTH 150

**PERFORMANCE** Strong midlane and backend

LANE CONDITION Medium to heavy oil

**BALL MAINTENANCE** To reduce oil absorption and remove dirt from the surface of the ball, clean your ball with Ultimate Black Magic Rejuvenator immediately after each session.