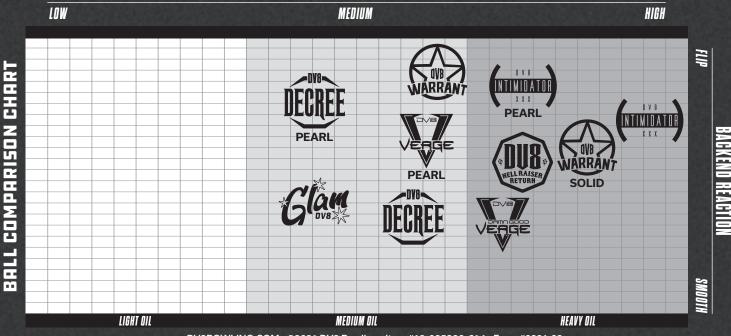

HOOK POTENTIAL

DV8BOWLING.COM • ©2021 DV8 Bowling • Item #10-095300-614 • Form #0221-02