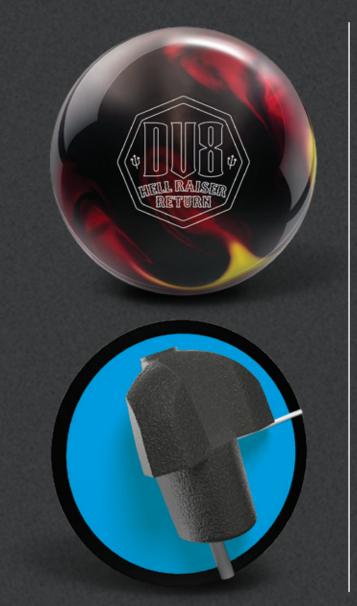

## HELL RAISER RETURN™

LEVEL \$\$\$\$\$ PART NUMBER 60-106454-93X COLOR Red / Yellow / Black CORE Hell Raiser D. O. T. COVERSTOCK Inciter Max Flip COVER TYPE Pearl Reactive FINISH 500, 1000, 1500 Siaair / Crown Factory Compound WEIGHTS 16-12 lbs. HOOK 295

LENGTH 140

PERFORMANCE Strong midlane and backend

LANE CONDITION Medium to heavy oil

**BALL MAINTENANCE** To reduce oil absorption and remove dirt from the surface of the ball, clean your ball with Ultimate Black Magic Rejuvenator immediately after each session.

WARRANTY Two years from purchase date

|     | 16 lb | 15 lb | 14 lb | 13 lb | 12 lb |
|-----|-------|-------|-------|-------|-------|
|     |       | 2.537 |       |       |       |
|     |       | 0.053 |       |       |       |
| ASY | 0.014 | 0.016 | 0.016 | 0.014 | 0.014 |