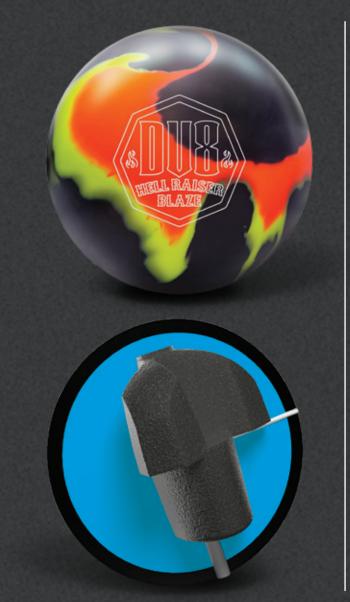

HELL RAISER BLAZE<sup>TT</sup> LEVEL \$\$\$\$\$ PART NUMBER 60-106560-93X COLOR Orange / Yellow / Black CORE Hell Raiser D. O. T. COVERSTOCK Inciter Max Traction COVER TYPE Solid Reactive FINISH 500, 1000 Siaair Micro Pad WEIGHTS 16-12 lbs. HOOK 340 LENGTH 130 PERFORMANCE Strong hook LANE CONDITION Heavy oil