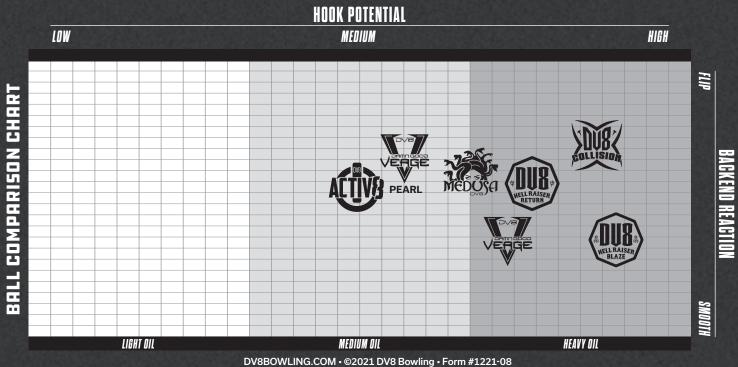

DAMN GOOD VERGE PEARL™ LEVEL \$\$\$\$\$ PART NUMBER 60-106628-93X **COLOR** Purple Sparkle **CORE** Threshold M.D. (Medium Differential) **COVERSTOCK** Inciter Pearl **COVER TYPE** Pearl Reactive FINISH 500, 1000, 1500 Siaair / Crown Factory Polish WEIGHTS 16-12 lbs. HOOK 250 LENGTH 170 **PERFORMANCE** Length with flip LANE CONDITION Medium oil BALL MAINTENANCE To reduce oil absorption and remove dirt from the surface of the ball, clean your ball with Ultimate Black Magic Rejuvenator immediately after each session.