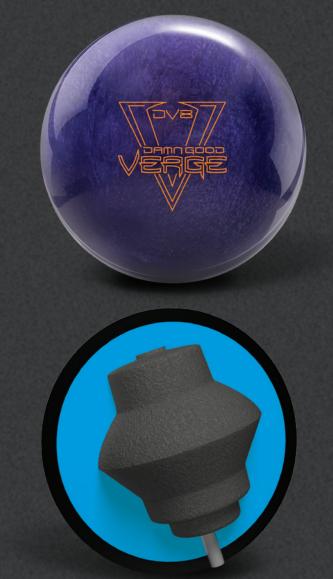

DAMN GOOD VERGE PEARL™ LEVEL \$\$\$\$\$ PART NUMBER 60-106628-93X **COLOR** Purple Sparkle **CORE** Threshold M.D. (Medium Differential) **COVERSTOCK** Inciter Pearl **COVER TYPE** Pearl Reactive FINISH 500, 1000, 1500 Siaair / Crown Factory Polish WEIGHTS 16-12 lbs. HOOK 250 LENGTH 170 **PERFORMANCE** Length with flip LANE CONDITION Medium oil BALL MAINTENANCE To reduce oil absorption and remove dirt from the surface of the ball, clean your ball with Ultimate Black Magic Rejuvenator immediately after each session.