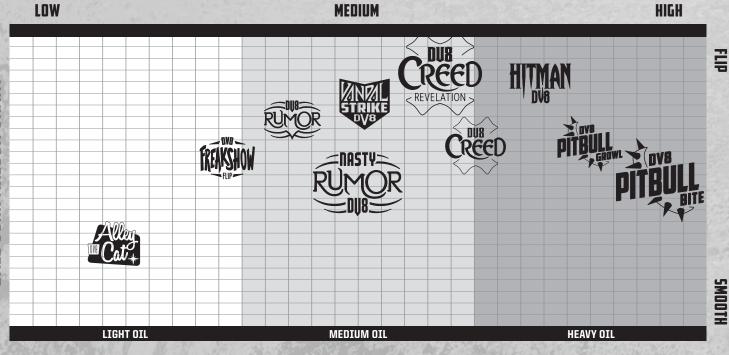

air / Crown Factory Compound

**WEIGHTS** 12-16 lbs.

**HOOK** 210

LENGTH 160

**RG MIN** 2.496

**DIFFERENTIAL** 0.055

**ASYMMETRIC DIFF** 0.011

**LEVEL** \$\$\$\$\$

PERFORMANCE All Purpose with Strong Backend

LANE CONDITION Ideal for Medium Oil

**BALL MAINTENANCE** To reduce oil absorption and remove dirt from the surface of the ball, clean your ball with a cleaner designed for reactive bowling balls immediately after each session.

**WARRANTY** Two years from date of purchase

|         | 16 LBS | 15 LBS | 14 LBS | 13 LBS | 12 LBS |
|---------|--------|--------|--------|--------|--------|
| RG MIN  | 2.483  | 2.496  | 2.512  | 2.589  | 2.612  |
| RG DIFF | 0.055  | 0.055  | 0.055  | 0.043  | 0.043  |
| RG ASY  | 0.011  | 0.011  | 0.011  | 0.011  | 0.011  |

## **HOOK POTENTIAL**



KENU REALI