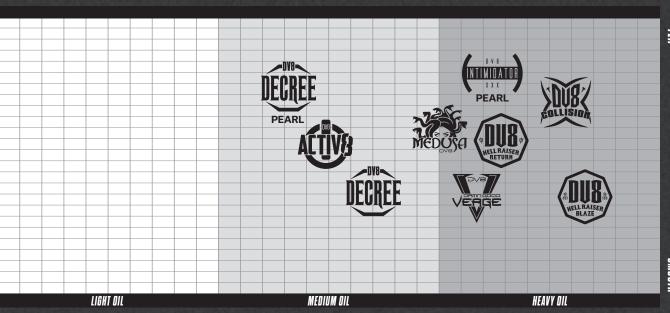

WEIGHTS 16-12 lbs.

**HOOK** 305

LENGTH 145

**PERFORMANCE** Length with strong backend

LANE CONDITION Medium to heavy oil

**BALL MAINTENANCE** To reduce oil absorption and remove dirt from the surface of the ball, clean your ball with Ultimate Black Magic Rejuvenator immediately after each session.