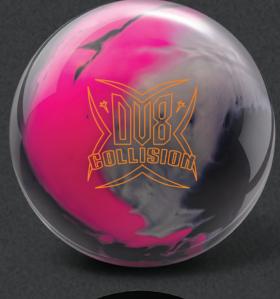

**COLLISION™** 

LEVEL \$\$\$\$\$

**PART NUMBER** 60-106640-93x

**GOLOR** Pink/Silver/Black

**CORE** Collision

**COVERSTOCK** Inciter Max Continuation

**GOVER TYPE** Hybrid Reactive

FINISH 500, 1000, 1500 Siaair / Crown Factory Compound