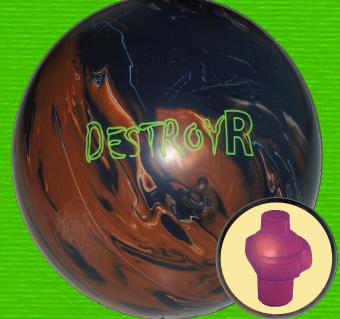

Our NEW **Super-Trac** cover produces the strongest ball reaction by any MoRich ball ever. By using a hybrid version of our NEW **Super-Trac** cover, we have created a ball with BOTH great midlane and backend reaction. Combined with a higher diff. version of our patented **UNIQUE** core, this is our strongest ball to date. DESTROYR produces devastating hitting power as it **DESTROYS** the pins.

**Color: Black & Copper Pearl** 

Weights: 13-16 Pounds