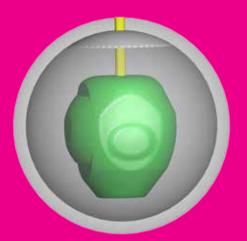

### SD MEDIUM RG CORE

The Smack Down core has a medium RG and a high differential. This core puts the tools in your hand to Take Down any condition that gets in your way. The medium RG helps the Take Down get further down the lane before the high differential kicks in for some awesome continuation!

|     | RG   | Diff | MB   |
|-----|------|------|------|
| 12# | 2.49 | .039 |      |
| 13# | 2.53 | .055 |      |
| 14# | 2.51 | .053 | .005 |
| 15# | 2.51 | .053 | .004 |
| 16# | 2.52 | .046 | .004 |