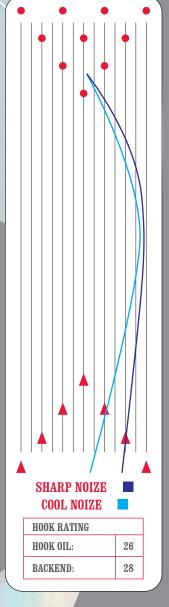

## SKID / FLIP

The Sharp NoiZe was created to give bowlers a sharper, more distinct angle downlane. This ball combines a proven winner both inside and out, featuring our TI Boss II core design along with Columbia 300's fabulous 300 Plus Reactive™ Pearl shell. This ball will provide all bowlers great length on drier lanes while maintaining a SHARP turn through the pins.