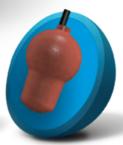

## **POWER TORQ™**

PERFORMANCE: High - Torq
PART NUMBER: 60-106602-93X

COLOR: Sky Blue
CORE: Torq
COVERSTOCK: ERT Solid

COVER TYPE: Solid Reactive

FINISH: 500, 2000 Siaair Micro Pad

WEIGHTS: 16-12 Pounds

LANE CONDITION: Medium to heavy oil

**REACTION:** Length with continuous backend WARRANTY: Two years from purchase date

16-14 lb.

13-12 lb.

|      | 16 lb | 15 lb | 14 lb | 13 lb | 12 lb |
|------|-------|-------|-------|-------|-------|
| RG   | 2.503 | 2.489 | 2.514 | 2.582 | 2.605 |
| DIFF | 0.046 | 0.054 | 0.054 | 0.042 | 0.042 |