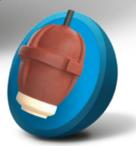

## **POWER TORQ™**

PERFORMANCE: High - Torq
PART NUMBER: 60-106602-93X

COLOR: Sky Blue
CORE: Torq
COVERSTOCK: ERT Solid

COVER TYPE: Solid Reactive

FINISH: 500, 2000 Siaair Micro Pad

WEIGHTS: 16-12 Pounds

LANE CONDITION: Medium to heavy oil

**REACTION:** Length with continuous backend WARRANTY: Two years from purchase date

16-14 lb.

13-12 lb.

|      | 16 lb | 15 lb | 14 lb | 13 lb | 12 lb |
|------|-------|-------|-------|-------|-------|
| RG   | 2.503 | 2.489 | 2.514 | 2.582 | 2.605 |
| DIFF | 0.046 | 0.054 | 0.054 | 0.042 | 0.042 |