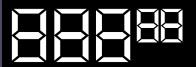

|     | RG   | Diff |
|-----|------|------|
| 12# | 2.60 | .039 |
| 13# | 2.53 | .055 |
| 14# | 2.49 | .056 |
| 15# | 2.47 | .054 |
| 16# | 2.48 | .047 |