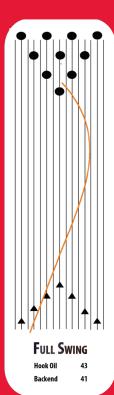

| REACTION       | MID-LANE, STRONG BACKEND |
|----------------|--------------------------|
| VENEER         | FULL TILT 5.0*           |
| SURFACE        | 4000 ABRALON®            |
| CORE           | FULL SWING               |
| CORE TYPE      | MASS BIAS                |
| LANE CONDITION | MEDIUM TO HEAVY          |
| WEIGHT         | 12-16 LBS                |

today's lane conditions.

Higher RG + Greater Differential = Later Movement & More Backend.

**SWING** STYLE #029744-1215

COLOR SOLID BLACK

REACTION MID-LANE, STRONG BACKEND

**VENEER FULL TILT 5.0** 

SURFACE 4000 ABRALON®