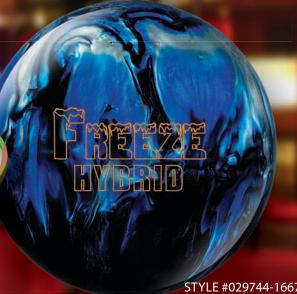

## FREEZE HYBRID

New Era Hybrid is the perfect mix of solid and pearl materials and is designed for great length and strong back end. The Modified Messenger core is one of the most successful cores in Columbia 300's great history.