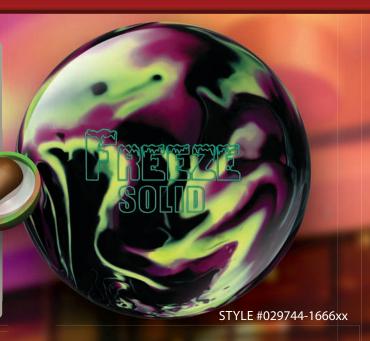

## FREEZE SOLID

New Era Solid provides a wider foot print on the lane than previous Freeze coverstocks for more overall reaction. The Modified Messenger core is one of the most successful cores in Columbia 300's great history.