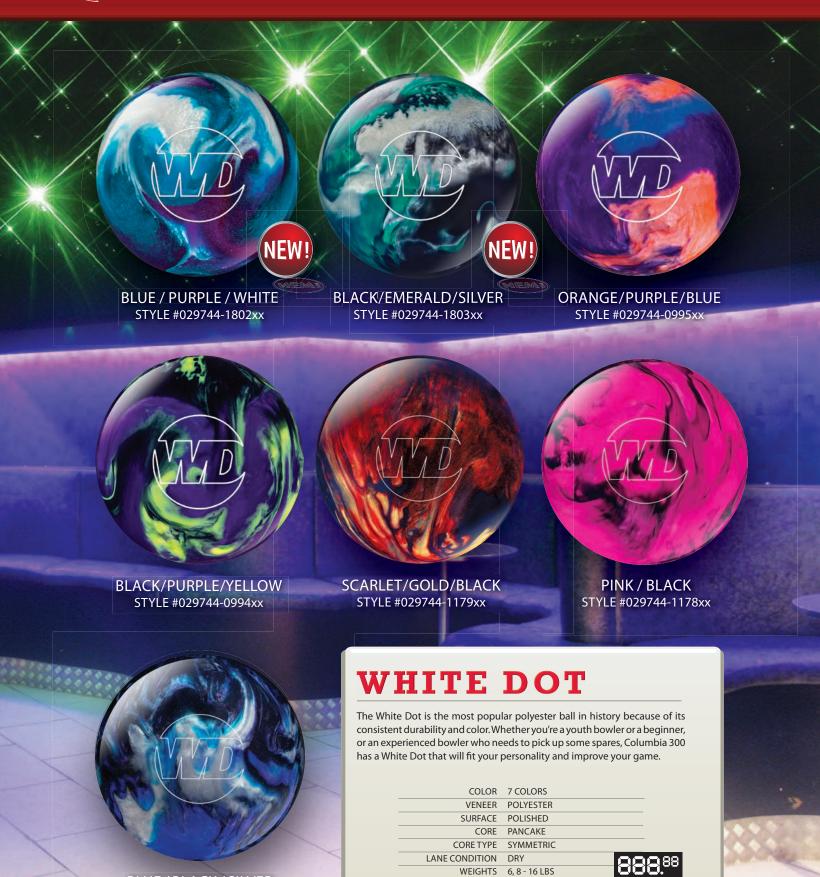

ides a wider foot print on the lane than previous Freeze coverstocks for more overall reaction. The Modified Messenger core is one of the most successful cores in Columbia 300's great history.



WEIGHTS 10-16 LBS RG VALUE 16# 2.56 DIFF. 16# 0.045 RG VALUE 15# 2.56 DIFF. 15# 0.047 888.88 RG VALUE 14# 2.56 DIFF. 14# 0.049



## FREEZE HYBRID

New Era Hybrid is the perfect mix of solid and pearl materials and is designed for great length and strong back end. The Modified Messenger core is one of the most successful cores in Columbia 300's great history.



RG VALUE 15# 2.56 DIFF. 15# 0.047 888.88 RG VALUE 14# 2.56 DIFF. 14# 0.049



STYLE #029744-1667xx



**BLUE / GREEN** STYLE #029744-6100xx



SCARLET / BLACK STYLE #029744-1244xx

## **POLYESTER**

BLUE/BLACK/SILVER STYLE #029744-1234xx



WEIGHTS 6, 8 - 16 LBS