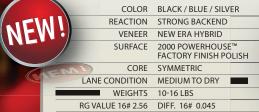

## FREEZE HYBRID

New Era Hybrid is the perfect mix of solid and pearl materials and is designed for great length and strong back end. The Modified Messenger core is one of the most successful cores in Columbia 300's great history.