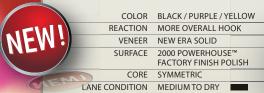

## FREEZE SOLID

New Era Solid provides a wider foot print on the lane than previous Freeze coverstocks for more overall reaction. The Modified Messenger core is one of the most successful cores in Columbia 300's great history.