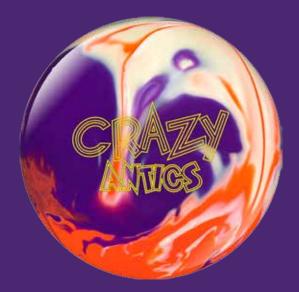

## ANTICS

### AR 300 Hybrid Polished

Awesome Reaction 300 Hybrid Polished is the perfect cover for length and a nice big move on the backend. The Crazy Antics provides a crazy amount of length and backend motion for a polished high performance ball!

### **W**HAT **T**O **E**XPECT

One of the most colorful and eye-catching balls on the market also has a crazy amount of performance built in and will work great on most medium volume conditions. The Crazy Antics is exactly what you're looking for when your sanded ball just isn't getting it done.