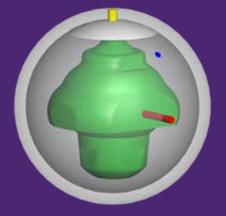

#### HI-DYNAMIX CORE

The Hi-Dynamix core is one of the most dynamic cores we've ever produced. With a medium RG, High Differential and High Mass bias, the Crazy Antics' core helps the ball produce awesome mid lane and backend motion. For a core this dynamic you'll love how well it handles the transitions too!