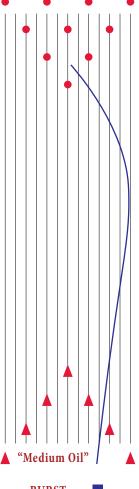

## POLISHED ARC

It's back by popular demand! We couldn't make you wait any longer. The Resurgence Core is back and Bursting on the scene.

And yes, we wrapped that core with the original New Era shell formula. We designed this one for medium conditions by polishing it with our standard polished 4000 finish to give all bowlers a more even arc on medium to drier conditions. Leave it out of the box and you'll get a long and even arc to the pins or add some surface and experience a true Resurgence.

Available from Columbia 300 Distributors Worldwide Columbia 300, P.O. Box 746, Hopkinsville, KY 42241-0746 www.Columbia300.com / 800-531-5920

**BURST** 

HOOK RATING HOOK IN OIL: 35 BACKEND: 35