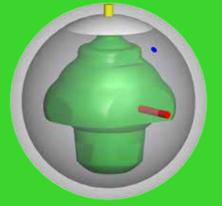

#### **HI-DYNAMIX CORE**

The new Hi-Dynamix core is one of the most dynamic cores we've ever produced. With a medium RG, high Differential and high Mass Bias, the Antics core helps the ball produce awesome mid-lane and backend motion. For a core this dynamic you'll love how well it handles the transitions too!