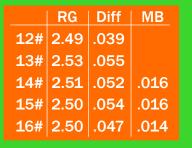

#### **HI-DYNAMIX CORE**

The new Hi-Dynamix core is one of the most dynamic cores we've ever produced. With a medium RG, high Differential and high Mass Bias, the Antics core helps the ball produce awesome mid-lane and backend motion. For a core this dynamic you'll love how well it handles the transitions too!