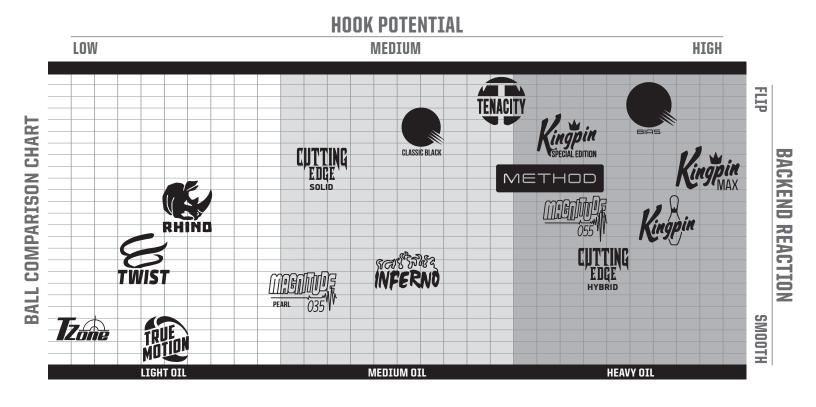

Combining our Relativity Traction and Ultra Responsive coverstocks we created Synthesis Hybrid and wrapped it around the Magnitude 055 High Diff core. This gives the Method traction in the oil with a quick response down lane.