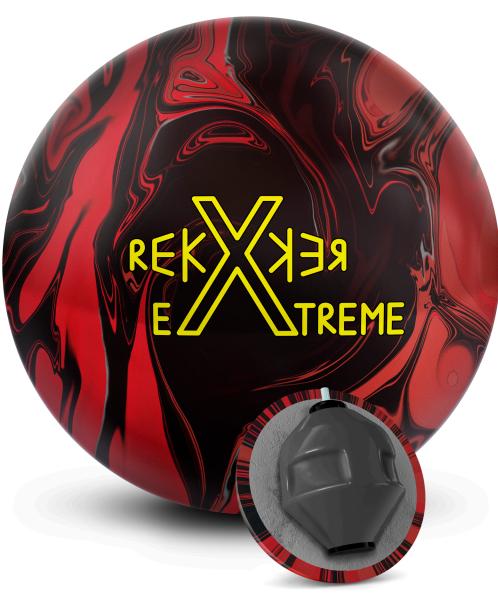

102 S Industry DR Suite B Airway Heights, WA 99001

The Rekker Extreme™ is the BIGger, stronger version of the original Shim Rekker<sup>™</sup> featuring a brand new coverstock with some serious teeth. The low RG weight block still gives that conituous and predictable motion than the Shim<sup>™</sup> series of balls is already known for, but with the brand new E7.5 Reactive™ Solid cover this ball can control and provide some serious motion on medium to heavier volumes of oil.

Out of the box, this ball can tame the heavy oil anf smooth fresh conditions; add a little surface and see why this brand new coverstock is going to become a staple of the BIG Bowling™ arsenal.

The new Rekker Extreme™ is certain to turn heads as it wrecks the pins.

COLOR: Blood Red / Black

**COVERSTOCK**: E7.5 Reactive<sup>™</sup> Solid

**CORE**: Powder Keg Core ™

FINISH: 1500 Sanded

14Lb. - 16Lb.

|        | LOW RG | DIFFERENTIAL | P.S.A. |
|--------|--------|--------------|--------|
| 16 Lb. | 2.468  | 0.040        | 0.000  |
| 15 Lb. | 2.468  | 0.040        | 0.000  |
| 14 Lb. | 2.498  | 0.040        | 0.000  |