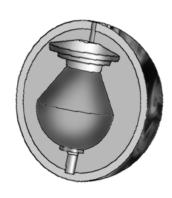

Core: Justice™ core inverted for stronger reaction.

The Rg was lowered and the differential increased for a stronger performing engine.

Coverstock: One-7plus™ Particle (medium solid particle)

A stronger coverstock was chosen for this ball to combat today's slicker lane conditions.

## Core:

- Justice<sup>™</sup> core inverted for stronger reaction.
- Rg lowered and differential increased for stronger engine.

Core: 4-Piece Multi-Density Inverted Core with

Tiered Flip Block

Coverstock: One-7plus™

Color: Black/Gold

with Neon Yellow/Silver Sparkle Engraving

Finish: Polished

Weights: 12, 13, 14, 15, 16 lbs.

**Rg:** 2.532 **Diff:** 0.051