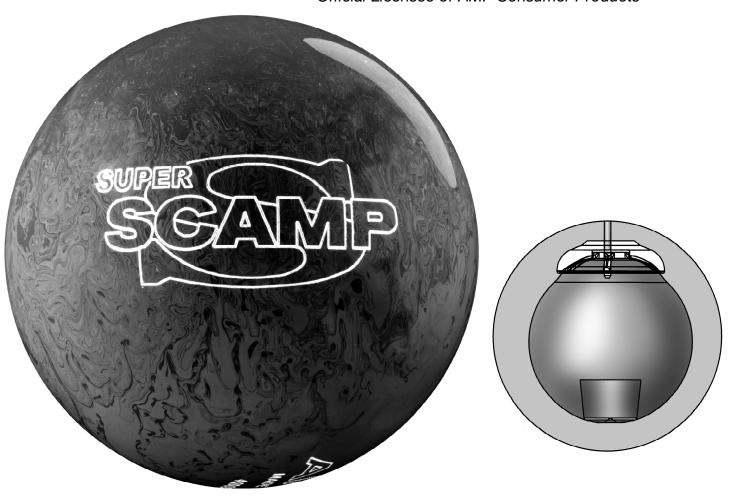

Core: Large core with ceramic puck and flip block

**Coverstock:** Super-Flex<sup>™</sup> with particle **Color:** Purple with Silver Sparkle Engraving

Finish: Polished

Weights: 10, 12, 14, 15, 16 lbs

**Rg:** 2.61 **Diff:** 0.047 **Hook Rating:** 40

Track Flare: 3" to 4" Item #: 0Z91-10-XX0

## FEATURES & BENEFITS:

Best performance in entry level on the market Outstanding value for the price

Core: Large core with flip block and

ceramic puck

**Coverstock:** Super-Flex<sup>™</sup> with medium

particle