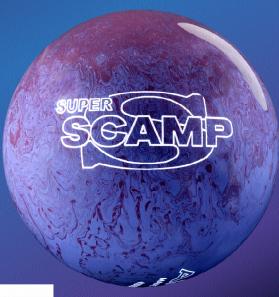

Core: Large core with ceramic puck and flip block

**Coverstock:** Super-Flex<sup>™</sup> with particle **Color:** Purple with Silver Sparkle Engraving

Finish: Polished

Weights: 10, 12, 14, 15, 16 lbs

**Rg:** 2.61 **Diff:** 0.047 **Hook Rating:** 40

Track Flare: 3" to 4" Item #: 0Z91-10-XX0