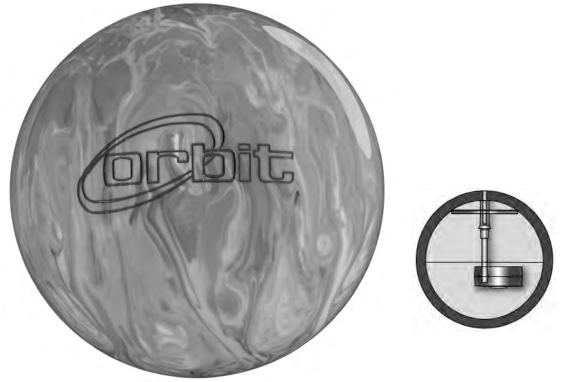

AMF300<sup>™</sup>'s newest entry level ball gives you extra length and control. The Orbit<sup>™</sup> has a glow-in-the-dark additive to light up the night under the black lights of today's Xtreme bowling.

## Core & Coverstock

- Incredible length
- Smooth transition
- Best suited for dry lanes

**Recommended PBA Pattern:** 

Viper (A) Cheetah (E)

Core:Round core with pancake block combined<br/>with an offset internal puck.Coverstock:Super-Flex™Color:Green/Blue/Yellow<br/>with Neon Yellow/Silver Sparkle EngravingFinish:PolishedWeights:12, 13, 14, 15, 16 lbs.Rg:2.531<br/>0.030Hook Rating:25<br/>3"<br/>1138-11-XX