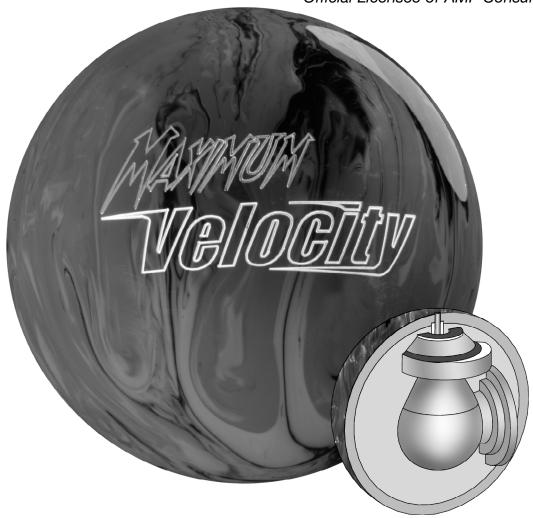

Columbia Industries, Inc.

"Official Licensee of AMF Consumer Products"

Core: Asymmetrical Light Bulb Core Coverstock: Mach-1™ Reactive

Color: Blue/Green/Black

with Neon Orange/White Engraving

Finish: Polished

Weights: 12, 13, 14, 15, 16 lbs.

**Rg:** 2.44 **Diff:** 0.050

Hook Rating: 60 Track Flare: 4" to 5"

Item #: 1059-50

## FEATURES & BENEFITS:

 Core: Asymmetrical Light Bulb Core
Symmetrical core predictability with enhanced mass bias gives strong midlane read and increased entry angle on the backend.

Coverstock: Mach-1™ Reactive
Mach-1™ Reactive gives clean performance through the front part of the lane while giving an earlier roll in the middle part of the lane where you need it.