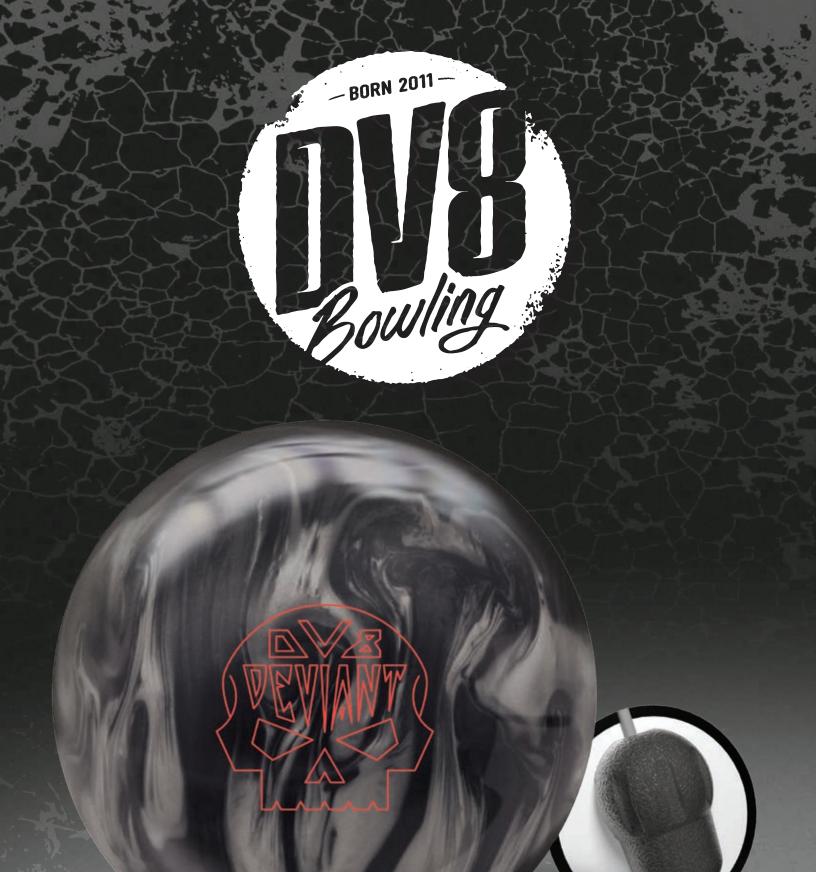

## **DEVIANT™ PEARL**

**PART NUMBER** 60105831

**COLOR** Black / Silver

**CORE** Deviant Medium RG Symmetric

**COVERSTOCK** Composite Pearl

FINISH 500 Siaair / Royal Compound

**WEIGHTS** 12-16 lbs.

**HOOK** 205

LENGTH 130

**RG MIN** 2.562

**DIFFERENTIAL** 0.050

**ASYMMETRIC DIFF** 0.001

LEVEL \$\$\$\$

**PERFORMANCE** All Purpose with Backend Flip

LANE CONDITION Ideal for Medium to Light Oil

**BALL MAINTENANCE** To reduce oil absorption and remove dirt from the surface of the ball, clean your ball with a cleaner designed for reactive bowling balls immediately after each session.