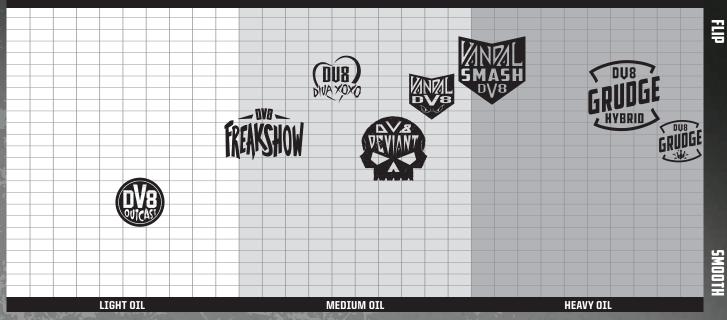

LENGTH 130

**RG MIN** 2.562

**DIFFERENTIAL** 0.050

**ASYMMETRIC DIFF** 0.001

LEVEL \$\$\$\$

**PERFORMANCE** All Purpose with Backend Flip

LANE CONDITION Ideal for Medium to Light Oil

**BALL MAINTENANCE** To reduce oil absorption and remove dirt from the surface of the ball, clean your ball with a cleaner designed for reactive bowling balls immediately after each session.