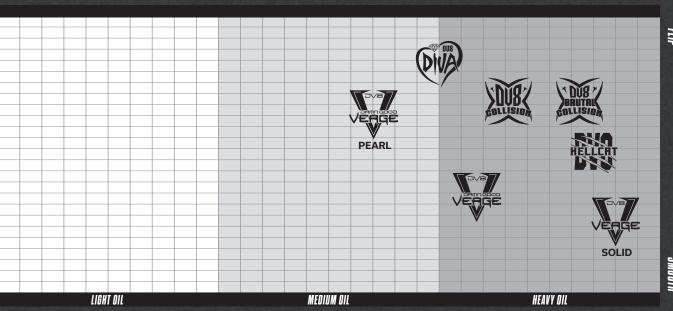

WEIGHTS 16-12 lbs.

HOOK 310

LENGTH 140

**PERFORMANCE** Extreme midlane and backend

LANE CONDITION Medium to heavy oil

**BALL MAINTENANCE** To reduce oil absorption and remove dirt from the surface of the ball, clean your ball with Ultimate Black Magic Rejuvenator immediately after each session.