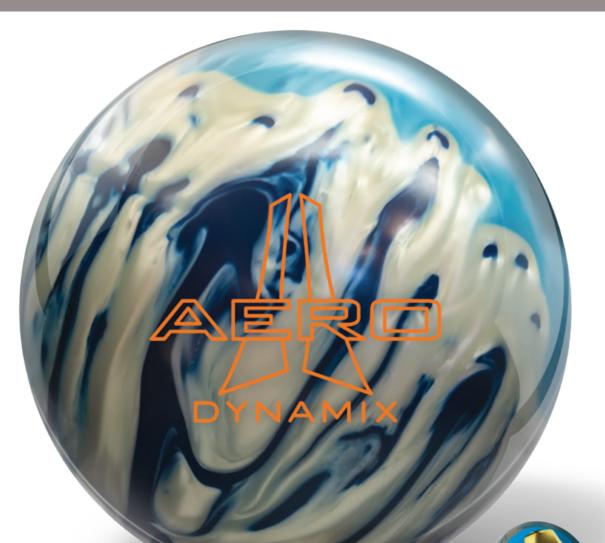

## **EBONITE.COM**

PERFORMANCE: Pro

PART NUMBER: 60-106440-93X COLOR: Sky/White/Navy

CORE: Aero

**COVERSTOCK:** GSV-X Hybrid **COVER TYPE:** Hybrid Reactive

**FINISH:** 500, 1000, 1500 Siaair / Crown Factory Compound

**AERO DYNAMIX**™