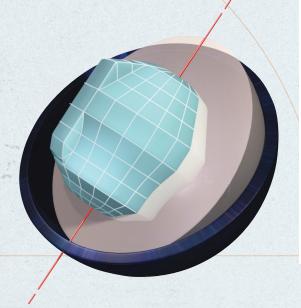

## **UP-RISING**

Up-Rising combines the largest single density core with a intermediate differential of 0.032 and an all new Jet Black Polished HP GEN 2 Reactive coverstock. Not only will you be getting one of the strongest engines in our sport today, but one of the most forgiving coverstocks ever seen.