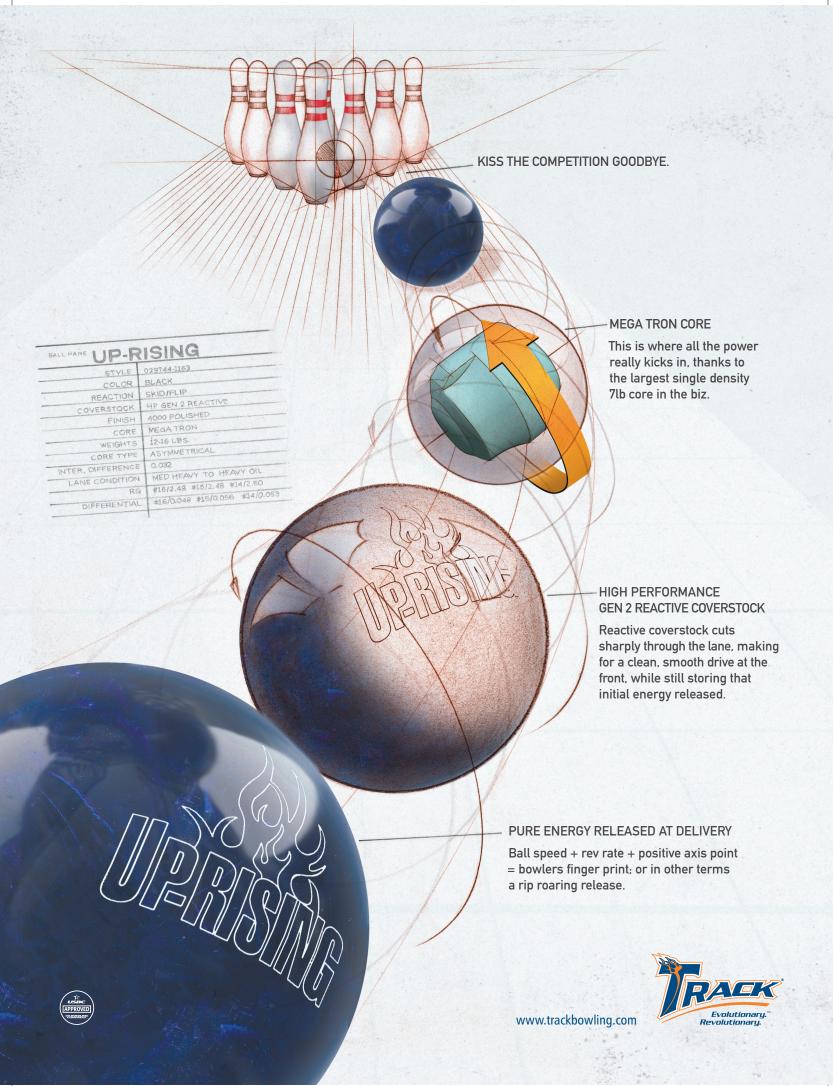

## **UP-RISING**

Up-Rising combines the largest single density core with a intermediate differential of 0.032 and an all new Jet Black Polished HP GEN 2 Reactive coverstock. Not only will you be getting one of the strongest engines in our sport today, but one of the most forgiving coverstocks ever seen.

| STYLE                                                                                                                                     | 029744-1163                                                                                                                                                                                                                                          |
|-------------------------------------------------------------------------------------------------------------------------------------------|------------------------------------------------------------------------------------------------------------------------------------------------------------------------------------------------------------------------------------------------------|
| COLOR                                                                                                                                     | BLACK                                                                                                                                                                                                                                                |
| REACTION                                                                                                                                  | SKID/FLIP                                                                                                                                                                                                                                            |
| COVERSTOCK                                                                                                                                | HP GEN 2 REACTIVE                                                                                                                                                                                                                                    |
| FINISH                                                                                                                                    | 4000 POLISHED                                                                                                                                                                                                                                        |
| CORE                                                                                                                                      | MEGA TRON                                                                                                                                                                                                                                            |
| WEIGHTS                                                                                                                                   | 12-16 LBS.                                                                                                                                                                                                                                           |
| CORETYPE                                                                                                                                  | ASYMMETRICAL                                                                                                                                                                                                                                         |
| INTER, DIFFERENCE                                                                                                                         | 0.032                                                                                                                                                                                                                                                |
| LANE CONDITION                                                                                                                            | MED HEAVY TO HEAVY OIL                                                                                                                                                                                                                               |
| RG                                                                                                                                        | #16/2.48 #15/2.48 #14/2.50                                                                                                                                                                                                                           |
| DIFFERENTIAL                                                                                                                              | #16/0.048 #15/0.056 #14/0.053                                                                                                                                                                                                                        |
| Amburda saugu masuu vanni anga mgi kuu lima di wanni menamati 22 mgapit dia maga katau mu, ku di panili metaga katai Ammanu usali dena Di | ga metana hefertikan kulunian Casat, jacam (sacekian pinga gi kalikan naman medijanah kulunian dan didukun adal kalikan kulunian (sacekian naman dibukun salikan kulunian dan didukun salikan salikan kulunian dan dan dan dan dan dan dan dan dan d |