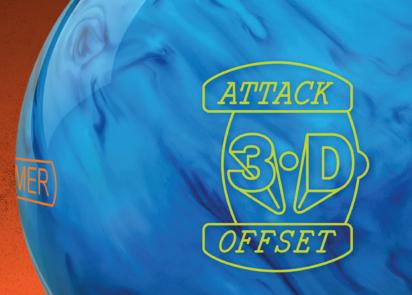

## -DOFFSET ATTACK

PERFORMANCE: High

**PART NUMBER:** 60-106861-93X **COLOR:** Vibrant Blue / Navy **CORE:** High Rev Offset

**COVERSTOCK:** HK22 - Neoflip 25 **COVER TYPE:** Pearl Reactive **FINISH:** 500, 1000, 1500 Siaair /