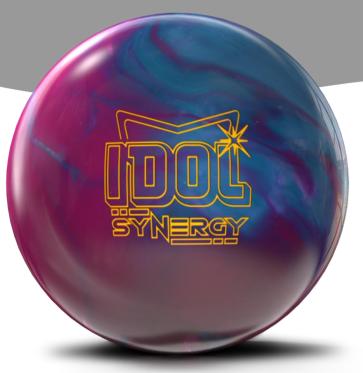

## IDOLTM Synergy

## **PRODUCT DETAILS:**

**COVERSTOCK:**  $eTrax^{TM}Hybrid$  Reactive

**CORE:** *Ikon*<sup>TM</sup> *Core* 

**COLOR:** Amethyst Pearl / Magenta Solid

FINISH: 1500-grit Polished

**CONDITION:** Medium Oil

**FLARE POTENTIAL:** *Med. - High* 