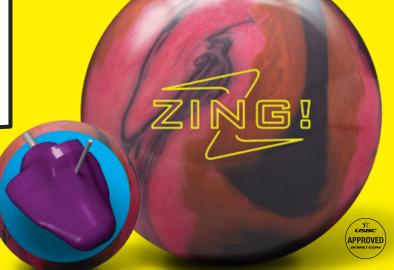

## ZING! PEARL™

**LEVEL** Top Shelf

PART NUMBER 60-106290-93X

COLOR Copper / Pink / Black

CORE Asymmetric (DynamiCore)

COVERSTOCK Forged 2 Pearl

COVER TYPE Pearl Reactive

FINISH 500, 1000 Siaair / Crown Factory Compound

|          | 16LB  | 15LB  | 14LB  |
|----------|-------|-------|-------|
| RG       | 2.486 | 2.499 | 2.512 |
| DIFF     | 0.051 | 0.051 | 0.051 |
| INT DIFF |       |       |       |

The Zing! Pearl features the same successful core used in the Zing! and Zing! Hybrid wrapped in our big flip cover, the Forged 2 Pearl. This combination yields the most backend in the Zing! line. The colors are eye-catching and the backend reaction is head-turning.