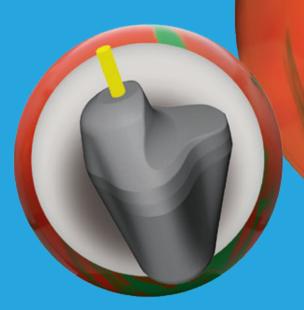

## SIZZLE™

LEVEL Reliable PART NUMBER 60-106078-93X COLOR Neon Orange / Neon Green CORE Symmetric COVERSTOCK Ai-38 FINISH 500 Siaair / Crown Factory Compound

# PERFORMANCE

The Sizzle brings a new symmetrical core to the Radical family, and combined with our new Ai-38 coverstock, the Sizzle yields a length with the strong down-lane motion that league bowlers demand. Of course, the colors are truly head turning as well, and since it is in our Reliable price point, the Sizzle is the perfect combination to heat up the sales.