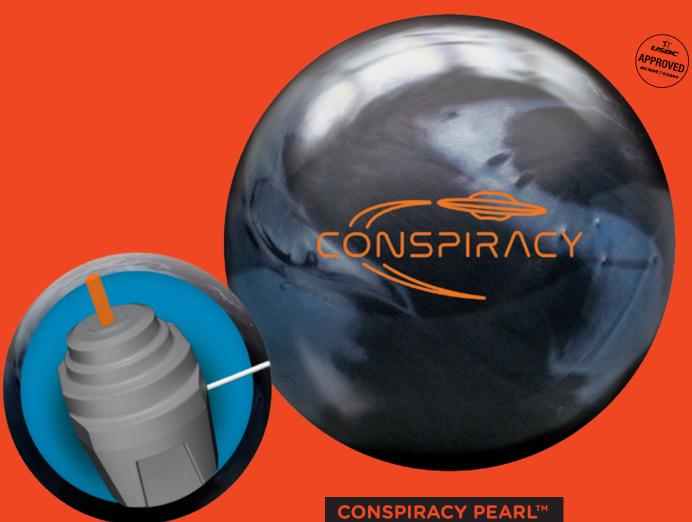

**LEVEL** Top Shelf

**PART NUMBER** 60-106116-93X

**COLOR** Black / Teal Pearl

**CORE** Asymmetric (Featuring **DynamiCore**)

**COVERSTOCK** Forged 2 Pearl

**COVER TYPE** Pearl Reactive

FINISH 500 Siaair / Crown Factory Compound

/ Crown Factory Polish

## **RG CHART**

|          | 16LB  | 15LB  | 14LB  |
|----------|-------|-------|-------|
| RG       | 2.474 | 2.487 | 2.503 |
| DIFF     | 0.056 | 0.056 | 0.056 |
| INT DIFF | 0.021 | 0.021 | 0.021 |

## PERFORMANCE

The Conspiracy Pearl uses the Conspiracy core and wraps it with the Forged 2 Pearl cover giving the Conspiracy Pearl more length and more angle down lane while maintaining the continuation that made the Conspiracy so successful.