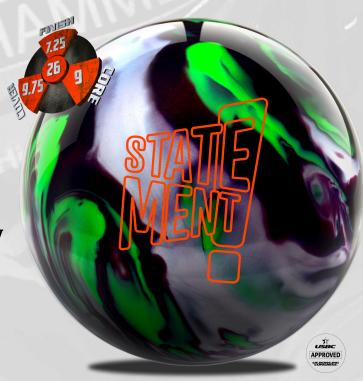

# **STATEMENT PEARL**

### **AGGRESSION PEARL CFI**

Aggression Pearl CFI is the most responsive coverstock Hammer currently offers. Combined with a 500/1000 polished finish, you can expect good length through the front of the lane with an incredibly aggressive backend motion from the Statement Pearl.

### **STATEMENT**

The Statement core is a very low RG, high differential, strong asymmetric core designed to rev up in the heaviest of oils. Its intricate design has the majority of the mass located at the bottom of the core which will help this core retain as much energy as possible.

## **STATEMENT PEARL**

PART NUMBER: HMSTAPRLxx

**WWID:** 1/24/19

**WWRD:** 2/12/19

WEIGHTS: 12-16lb

**CORE:** STATEMENT

**COVER:** AGGRESSION PEARL CFI

COLOR: LIME/SILVER/BLACK CHERRY

**FINISH:** 500/1000 ABRALON<sup>TM</sup> POLISHED

W/ POWERHOUSE FACTORY FINISH

**POLISH** 

LANE CONDITION: MEDIUM TO HEAVY OIL

**REACTION:** LENGTH W/ AGGRESSIVE BACKEND

MASS BIAS: .015

| WEIGHT | RG   | DIFF  |
|--------|------|-------|
| 16lb   | 2.48 | 0.051 |
| 15lb   | 2.47 | 0.054 |
| 14lb   | 2.49 | 0.053 |
| 13lb   | 2.56 | 0.030 |
| 12lb   | 2.63 | 0.025 |