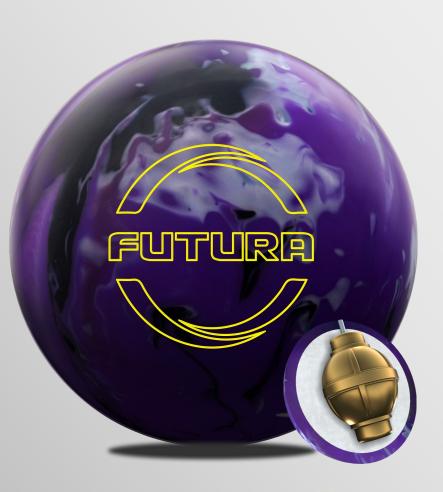

# **Futura**

### We Are Predicting Lots Of Strikes In Your Future

FUTURA

Futura features our latest development in coverstock design, giving you the most performance possible in this category. Imbedded inside our GSV-1 coverstock is a new core design based on the proven ancestry of our famed Game Breaker line. The combination of the two will keep you ahead of your competition for the foreseeable future.

# **FUTURA**

PART NUMBER: MMFUTURAXX

**WWID:** 6/20/19

**WWRD**: 7/9/19

WEIGHTS: 12-16lb

**CORE:** Futura HD (High Density)

**COVER: GSV-1 HYBRID** 

**COLOR:** PURPLE/BLACK/SILVER

FINISH: 500/2000 ABRALON<sup>TM</sup>

LANE CONDITION: MEDIUM TO HEAVY OIL

**REACTION: STRONG OVERALL HOOK** 

MASS BIAS: N/A (Symmetric)

| WEIGHT | RG   | DIFF  |
|--------|------|-------|
| 16lb   | 2.49 | 0.047 |
| 15lb   | 2.48 | 0.053 |
| 14lb   | 2.50 | 0.053 |
| 13lb   | 2.59 | 0.043 |
| 12lb   | 2.62 | 0.046 |