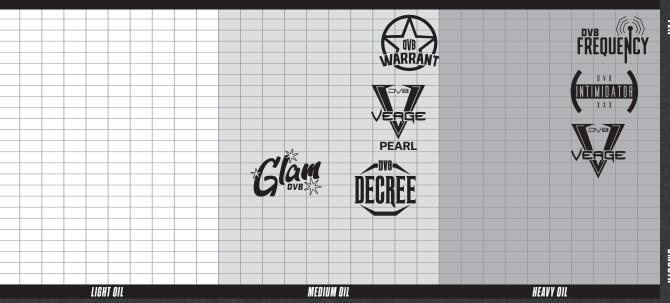

WEIGHTS 16-12 lbs.

**HOOK** 245

LENGTH 170

**PERFORMANCE** Length with continuous backend

LANE CONDITION Medium oil

**BALL MAINTENANCE** To reduce oil absorption and remove dirt from the surface of the ball, clean your ball with Ultimate Black Magic Rejuvenator immediately after each session.

## HOOK POTENTIAL

LOW MEDIUM HIGH