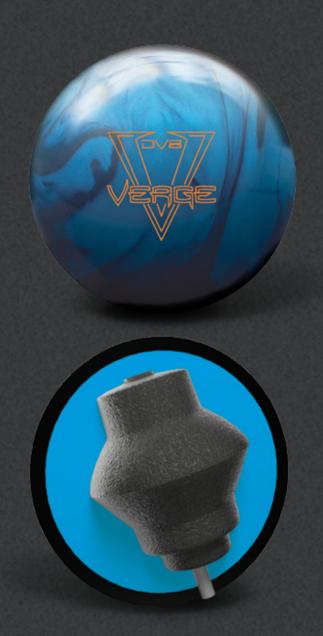

**VERGE PEARL™** 

LEVEL \$\$\$\$\$

**PART NUMBER** 60-106330-93X

**GOLOR** Dark Blue / Ocean Blue

**CORE** Threshold

GOVERSTOCK Inciter Pearl

**GOVER TYPE** Pearl Reactive

FINISH 500, 1000 Siaair / Crown Factory Compound

WEIGHTS 16-12 lbs.

**HOOK** 245

LENGTH 170

**PERFORMANCE** Length with continuous backend

LANE CONDITION Medium oil

**BALL MAINTENANCE** To reduce oil absorption and remove dirt from the surface of the ball, clean your ball with Ultimate Black Magic Rejuvenator immediately after each session.

**WARRANTY** Two years from purchase date

 16 lb
 15 lb
 14 lb
 13 lb
 12 lb

 RG
 2.491
 2.476
 2.493
 2.597
 2.593

 DIFF
 0.048
 0.049
 0.049
 0.041
 0.041